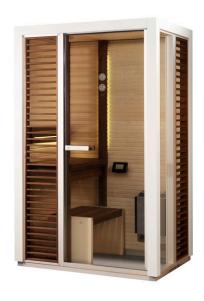

### A minimal sauna for the smallest of spaces.

On just 1.3 square metres of floor space Tylö has created a sauna which can be equipped for both traditional sauna and soothing steam sauna. It's a revolution in home spa design, compact enough to fit into any standard bathroom. The sauna room has room for one to two adults.

## Generous on the inside, but economical on the outside.

Our Swedish designers set themselves the task of combining practical everyday functions with an elegant setting where you can relax and pamper yourself in style. But Tylö sauna i1309 is also remarkable for its ingenious compact design with the outside measures of 1325 x 925 mm, height 2100 mm.