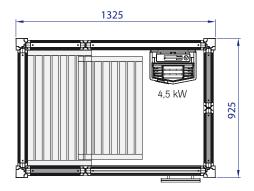

## Generous on the inside, but economical on the outside.

Our Swedish designers set themselves the task of combining practical everyday functions with an elegant setting where you can relax and pamper yourself in style. But Tylö sauna i1309 is also remarkable for its ingenious compact design with the outside measures of 1325 x 925 mm, height 2100 mm.