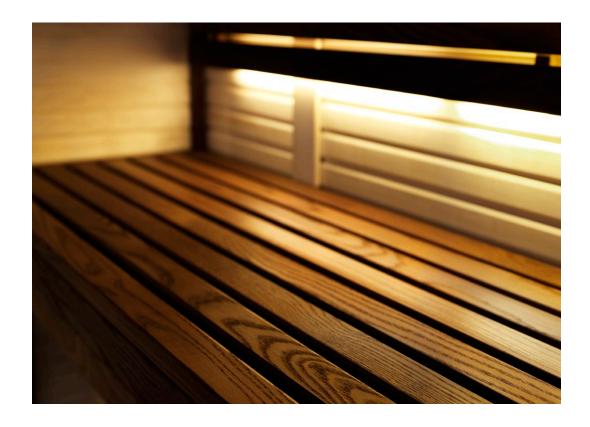

### Excellent design and quality.

The sauna benches are constructed of dark ash, heat treated to cope with years of use. The inside walls are clad with beautiful, knot-free, blonde aspen wood of the very highest quality.