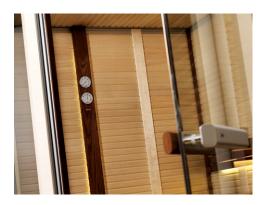

#### Exclusive combination instrument.

Tylö sauna i1309 is delivered inclusive of an exclusive hygrometer/thermometer with built-in LED lighting. Not only design and functionality in one piece – but also a moving atmosphere.