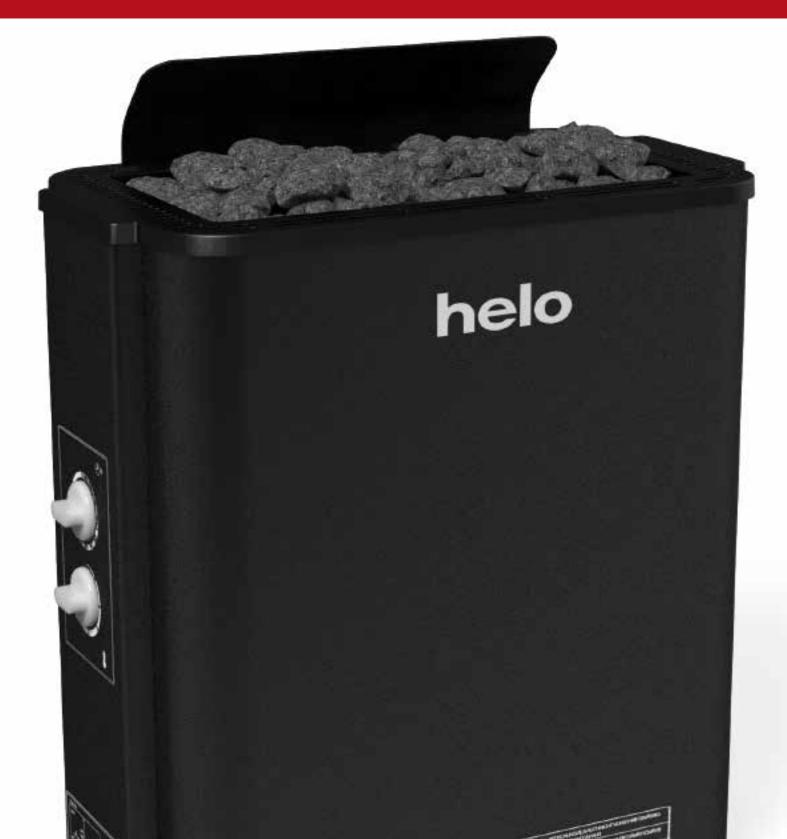

## A BRAND NEW SAUNA TREAT, FINE-TUNED FOR YOU

The new Helo Havanna is an innovative heater designed for residential and apartment saunas. The Havanna heater range is suitable for sauna rooms measuring 3-13 m<sup>3</sup>. One of its unique features is the three-level rock grate, adjustable to fit 20, 28 or 35 kg of sauna stones. A smaller quantity of rocks heats rapidly and produces nice crisp steam; a larger mass will caress you with soft, well-rounded steam. With Havanna you don't merely acquire a stove, you get a steam treat tailored to your fancy.

Havanna has a built-in thermostat and a timer with 9 hours pre-heating time and 0-3 hours of running time. Both controls are clear, easy to use and easily accessible high up on the side panel. When installing, you can position the controls either on the right or left side without dismantling the heater.

Last but not least, Havanna is an eye-catcher. The stylish jet-black design, the carefully rounded corners and the steam wing on top add finesse and charm to its looks.

| MODEL        |           | POWER<br>(kW) | SAUNA<br>SIZE (m³) | MINIMUM DISTANCES (mm)<br>side / front / ceiling / floor |
|--------------|-----------|---------------|--------------------|----------------------------------------------------------|
| HELO HAVANNA | 45 STS    | 4.5           | 3.0 - 6.0          | 40 / 80 / 1100 / 120                                     |
| HELO HAVANNA | 60 STS    | 6.0           | 5.0 - 9.0          | 45 / 100 / 1100 / 120                                    |
| HELO HAVANNA | 80 STS    | 8.0           | 8.0 - 12.0         | 75 / 130 / 1100 / 150                                    |
| HELO HAVANNA | 90 STS    | 9.0           | 9.0 - 13.0         | 80 / 150 / 1100 / 150                                    |
|              |           |               |                    |                                                          |
| WIDTH (mm)   | HEIGHT (r | nm) D         | EPTH (mm)          |                                                          |

475 580 300 Three-level stone compartment, adjustable for 20, 28 or 35 kg

Three-level stone compartment, adjustable for 20, 28 or 35 kg of sauna stones Available options: Floor stand for floor mounting, dust collector