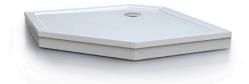

#### Tray as an extra option.

Tylös steam shower i110/c can be equipped with a tray. The tray has a construction made of cast marble which is an extremely shape permanent material. The surface finish on the tray results in a good drainage. The tray has a built-in water seal

which gives the Tylö steam shower i110/c a total height of 2200 mm, i.e. 100 mm higher than without the tray (Art. 1800 0405).