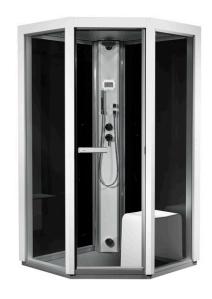

# Tylö steam shower i110/c.

#### A home spa in the smallest of spaces.

In just 1.3 square metres of floor space Tylö has created a unique corner solution containing both a relaxing steam bath and a conventional shower. It's a revolution in home spa design, compact enough to fit into any standard bathroom. Steam bathing is a pleasure enjoyed in gentle heat. Humidity is 100%, but temperatures don't rise above 40–45°C, inviting you to linger a little longer and relax.

### Generous on the inside, but economical on the outside.

Our Swedish designers set themselves the task of combining practical everyday functions with an elegant setting where you can relax and pamper yourself in style. But Tylö steam shower i110/c is also remarkable for its ingenious compact design with the outside measures of 1125 x 1125 mm, height 2100 mm.