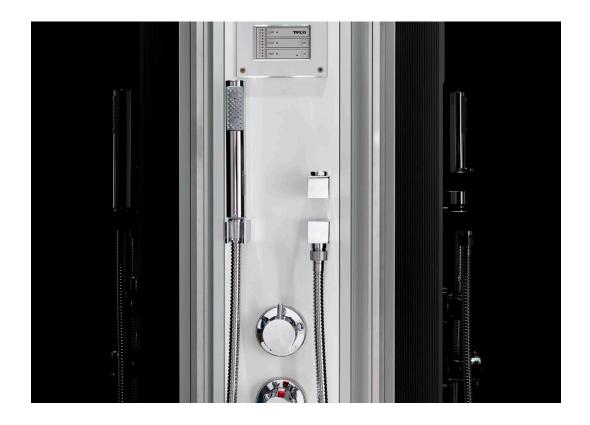

Tylö steam shower i110/c is built around the same unique profile system as the rest of the Impression series and includes a shared space for showers and steam baths in aluminium, glass and high-gloss acrylic (Art. 9607 4630).

### Excellent design and quality.

The attractive white bench in compression-moulded, high-pressure laminate is the epitome of good design – more than elegant enough to be used outside the shower as well. The design and finish of the cubicle makes it a pleasure to look at and is characterised by an intelligent concern for detail. The absence of nooks and crannies prevents the accumulation of any dirt and makes cleaning as easy as can be.