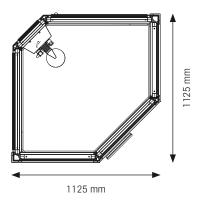

### Generous on the inside, but economical on the outside.

Our Swedish designers set themselves the task of combining practical everyday functions with an elegant setting where you can relax and pamper yourself in style. But Tylö steam shower i110/c is also remarkable for its ingenious compact design with the outside measures of 1125 x 1125 mm, height 2100 mm.