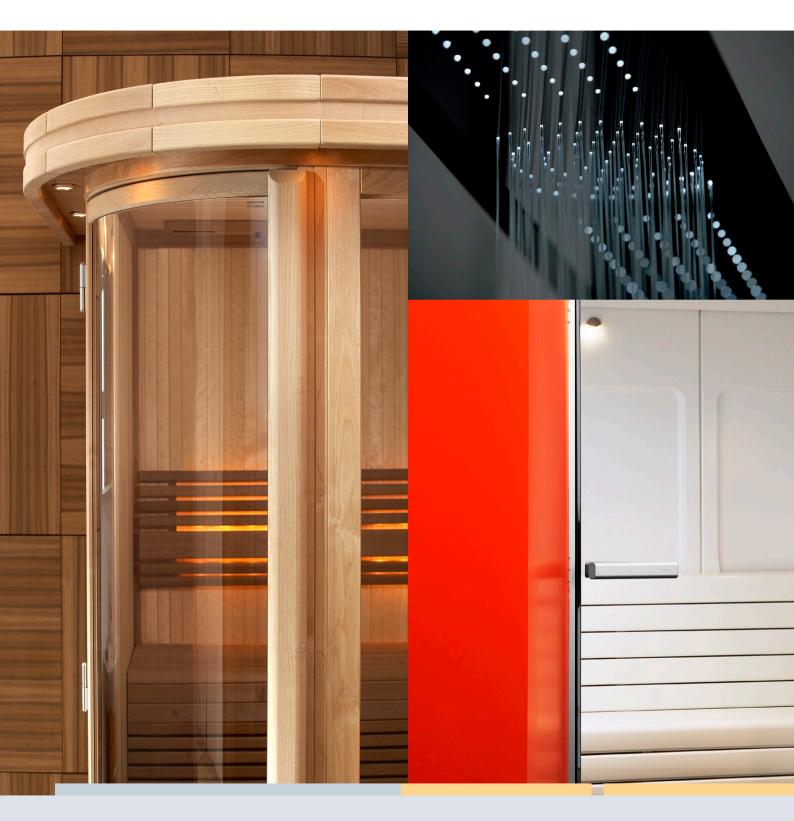

## Vital Vision sauna room.

Vital Vision is without a doubt the most exclusive of all our prefabricated sauna rooms. With its specially selected materials, boldly innovative design and generously equipped features, Vital Vision raises the standard in any relaxation suite to the level of a custom-made sauna room.

The most striking feature is the rounded bar section in solid beech with a front of brushed aluminium. The bar is a pleasure to behold, at the same time as it is eminently practical with all its shelves and compartments, bottle rack and room for a small fridge, flatscreen TV and DVD player. Recessed downlights in the decorative soffit spread a gentle light over this natural focal point. Large expanses of glass in beautiful wooden frames keep bathers in touch with what is going on outside.

Inside, you are welcomed by the beautifully sculpted sauna benches and skirting panels, the comfortably contoured backrests and the gentle glow of the concealed lighting. This is a setting that turns every sauna into an experience to be remembered – and leaves every sauna bather feeling invigorated and exhilarated.