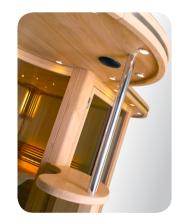

The most striking feature is the rounded bar section in solid beech with a front of brushed aluminium. The bar is a pleasure to behold, at the same time as it is eminently practical with all its shelves and compartments, bottle rack and room for a small fridge, flatscreen TV and DVD player. Recessed downlights in the decorative soffit spread a gentle light over this natural focal point. Large expanses of glass in beautiful wooden frames keep bathers in touch with what is going on outside.