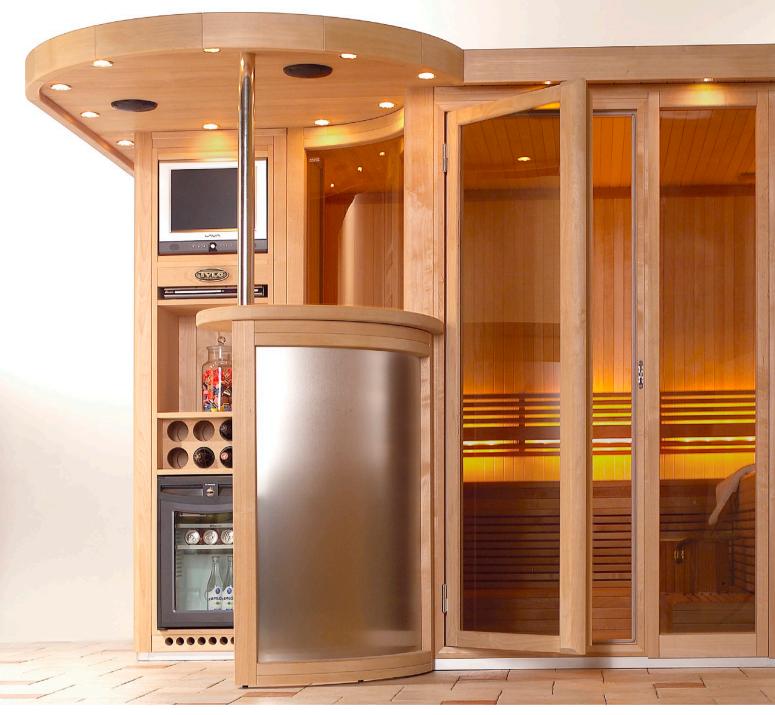

## SAUNAS SHOWERS STEAM BATHS

Vital Vision, here with optional extra equipment such as TV, DVD player and refrigerator.

## Vital Vision sauna room.

Vital Vision is without a doubt the most exclusive of all our prefabricated sauna rooms. With its specially selected materials, boldly innovative design and generously equipped features, Vital Vision raises the standard in any relaxation suite to the level of a custom-made sauna room.

The most striking feature is the rounded bar section in solid beech with a front of brushed aluminium. The bar is a pleasure to behold, at the same time as it is eminently practical with all its shelves and compartments, bottle rack and room for a small fridge, flatscreen TV and DVD player. Recessed downlights in the decorative soffit spread a gentle light over this natural focal point. Large expanses of glass in beautiful wooden frames keep bathers in touch with what is going on outside.