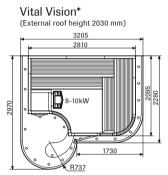

Vital Vision is a totally unique design, so it is available in one size only. For dimensions and layout, see page 45. Choose a Tylö wall-mounted 8–10 kW sauna heater to complete the room.

## Freedom of choice is yours – by design.

Here you have a bird's eye view of all our complete, prefabricated sauna rooms. You can see sizes, the correct location of the sauna heater and the layout of the interior fittings. All our sauna rooms can also be installed mirror fashion (except Vital Vision). You can also see which standard wall sections can be replaced by glazed sections. For the sake of clarity we also indicate the optimum heater output for each of the rooms.

All you need to do is measure, compare and decide which sauna room is the best for you.

\* Interior can not be installed mirror fashion.