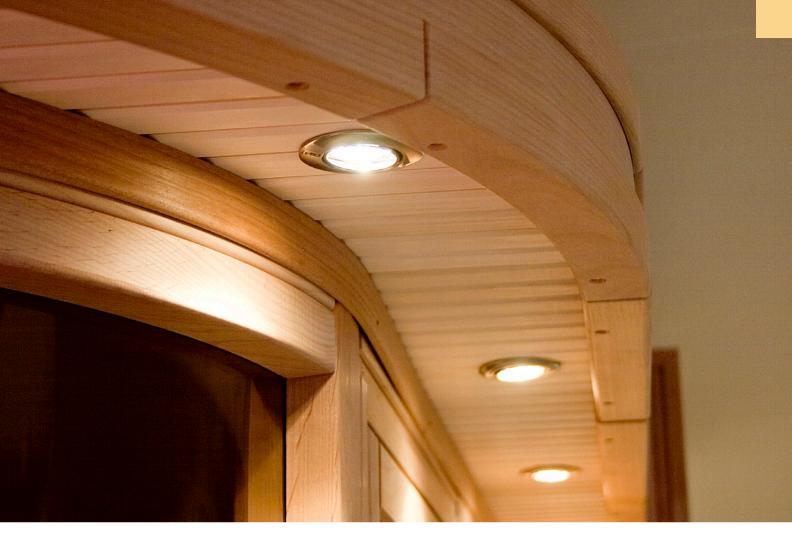

The shape reflects many of the features of our other Vision models: an attractive exterior with large expanses of glass, and wall panels in the finest aspen, crowned with a decorative soffit with its own recessed downlights. The beautifully rounded glass door can be placed in either corner to open left or right, thus increasing the opportunities to install Midi Vision as part of a well-planned home spa. The door has a sturdy frame of beech and a handle with magnetic catch. The glass, like all other glazed surfaces, is tempered safety glass.

of the gently rounded glass door.

The ceiling soffit is distinguished by exquisite carpentry work and the elegant recessed downlights.

The location of the sauna heater gives you full freedom to place the door on the left or right side of the room – see page 45.