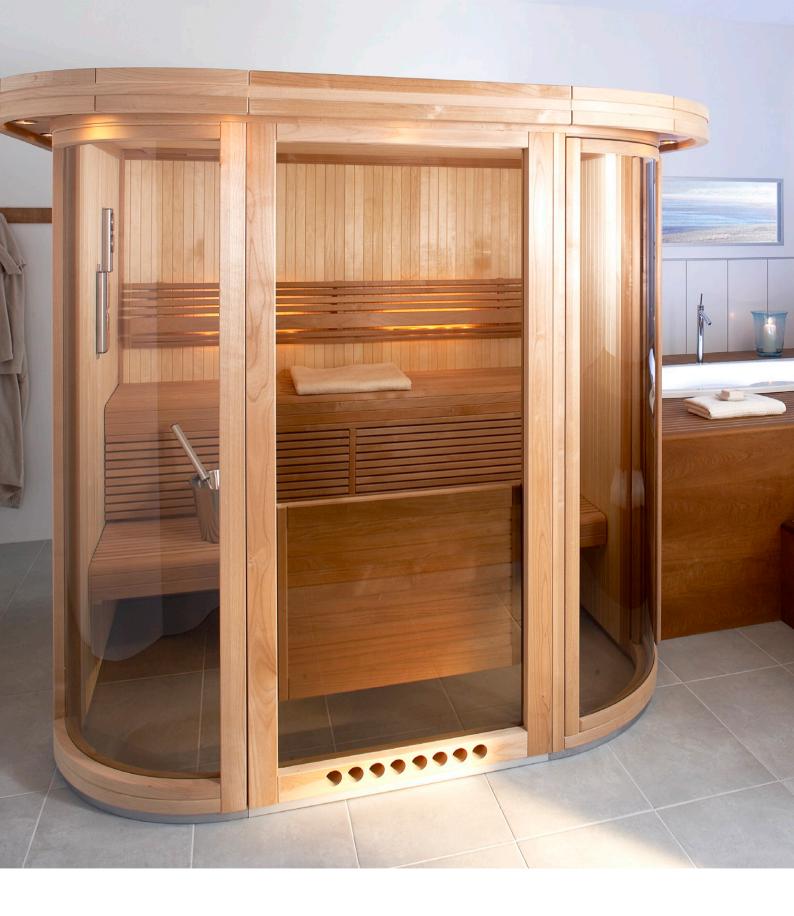

## Midi Vision sauna rooms.

Yes, it is possible for a sauna to feel roomy and yet be compact in size at the same time! The new Midi Vision concept provides visible proof! This exclusive but welcoming design with practical corner access has been specially developed to fit elegantly into both public facilities and home spas.

The shape reflects many of the features of our other Vision models: an attractive exterior with large expanses of glass, and wall panels in the finest aspen, crowned with a decorative soffit with its own recessed downlights. The beautifully rounded glass door can be placed in either corner to open left or right, thus increasing the opportunities to install Midi Vision as part of a well-planned home spa. The door has a sturdy frame of beech and a handle with magnetic catch. The glass, like all other glazed surfaces, is tempered safety glass.

of the gently rounded glass door.

The ceiling soffit is distinguished by exquisite carpentry work and the elegant recessed downlights.

The location of the sauna heater gives you full freedom to place the door on the left or right side of the room – see page 45.