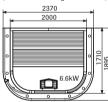

### Freedom of choice is yours – by design.

Here you have a bird's eye view of all our complete, prefabricated sauna rooms. You can see sizes, the correct location of the sauna heater and the layout of the interior fittings. All our sauna rooms can also be installed mirror fashion (except Vital Vision). You can also see which standard wall sections can be replaced by glazed sections. For the sake of clarity we also indicate the optimum heater output for each of the rooms.

All you need to do is measure, compare and decide which sauna room is the best for you.

### Midi Vision

(External roof height 2030 mm)