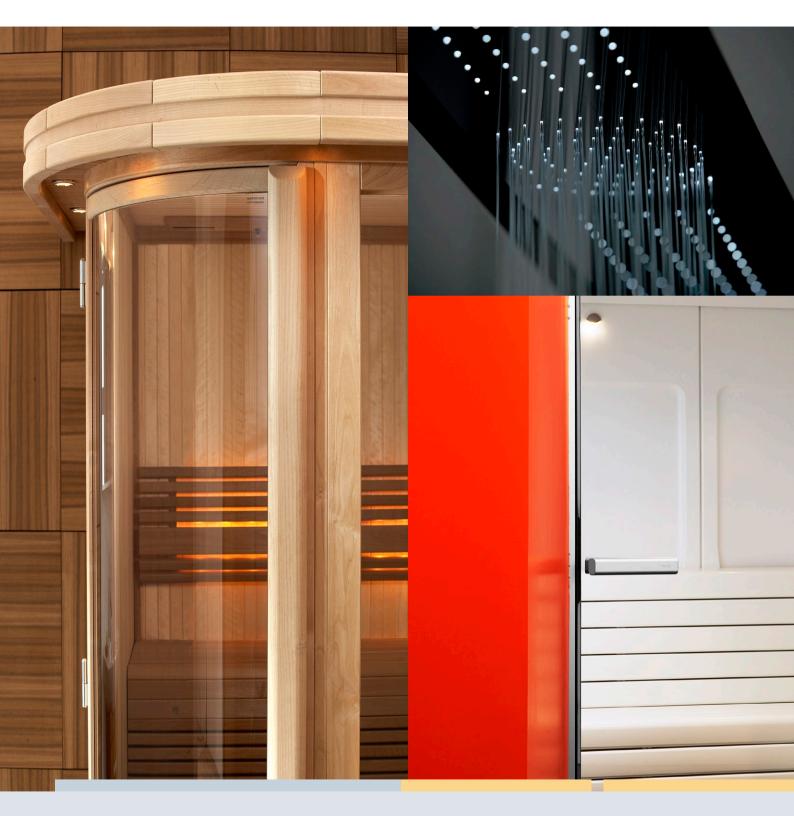

## Midi Vision sauna rooms.

Yes, it is possible for a sauna to feel roomy and yet be compact in size at the same time! The new Midi Vision concept provides visible proof! This exclusive but welcoming design with practical corner access has been specially developed to fit elegantly into both public facilities and home spas.

The shape reflects many of the features of our other Vision models: an attractive exterior with large expanses of glass, and wall panels in the finest aspen, crowned with a decorative soffit with its own recessed downlights. The beautifully rounded glass door can be placed in either corner to open left or right, thus increasing the opportunities to install Midi Vision as part of a well-planned home spa. The door has a sturdy frame of beech and a handle with magnetic catch. The glass, like all other glazed surfaces, is tempered safety glass.

of the gently rounded glass door.

The ceiling soffit is distinguished by exquisite carpentry work and the elegant recessed downlights.

The location of the sauna heater gives you full freedom to place the door on the left or right side of the room – see page 45.