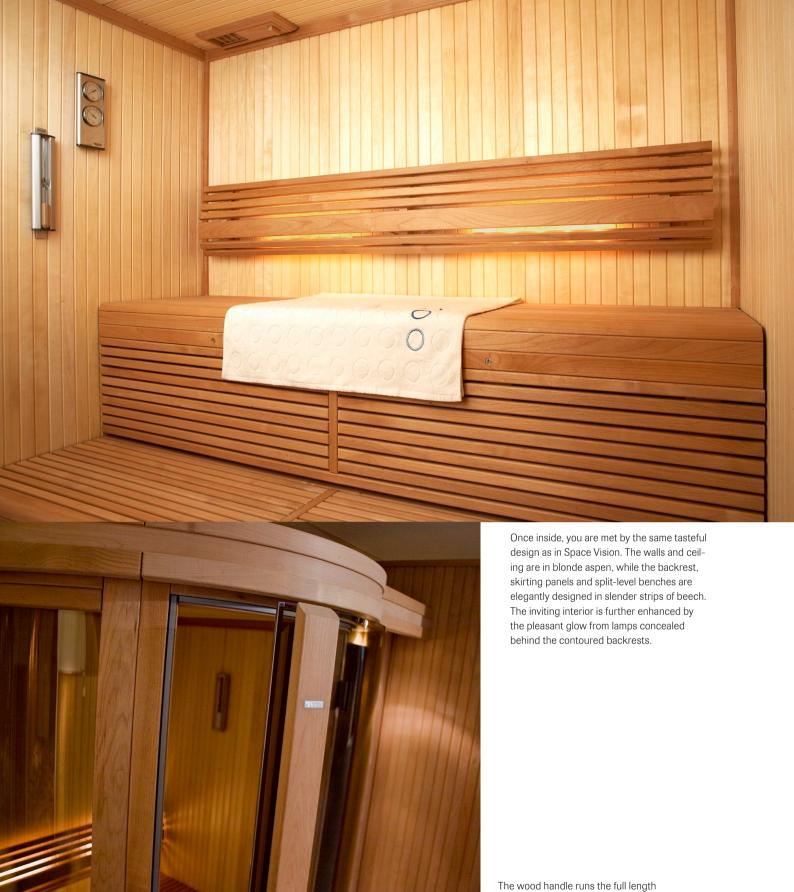

The shape reflects many of the features of our other Vision models: an attractive exterior with large expanses of glass, and wall panels in the finest aspen, crowned with a decorative soffit with its own recessed downlights. The beautifully rounded glass door can be placed in either corner to open left or right, thus increasing the opportunities to install Midi Vision as part of a well-planned home spa. The door has a sturdy frame of beech and a handle with magnetic catch. The glass, like all other glazed surfaces, is tempered safety glass.

of the gently rounded glass door.

The ceiling soffit is distinguished by exquisite carpentry work and the elegant recessed downlights.

The location of the sauna heater gives you full freedom to place the door on the left or right side of the room – see page 45.