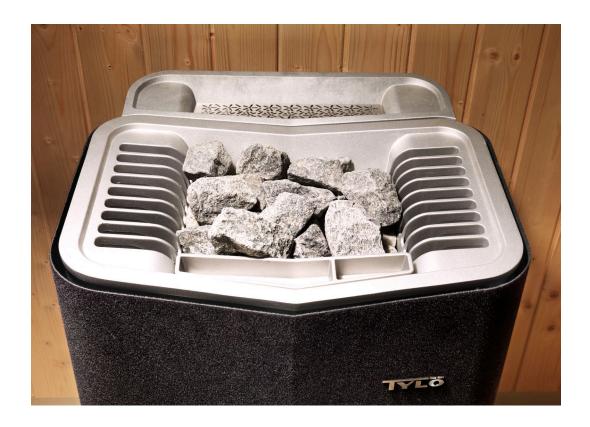

## Free your Senses

Sense Combi is a brand new sauna heater, combining sleek design with the reliable functionality and genuine quality of Tylö. Sense's quick and pleasant heat, precise temperature control and smart Eco-functions will free all your senses. Not to mention that the heater are equipped with a fiber-coated outer shell in order to minimize the risk of burns and an easy-to-clean, removable compartment for fragrant essences – all in a completely new design to complement any sauna. Sense Combi require one package of mini sauna stones (art. 9014 1050).

Sense Combi adds variation to your pleasure. It is a dry sauna, wet sauna or in clouds of soothing steam. The heater is equipped with stand-by mode and 'divided output" to ensure an energy efficient sauna experience. It also includes the sleek h2 control panel. Sense Combi can be wall-mounted or floor-mounted with the optional legs that includes tip protection (art. 9000 1061).