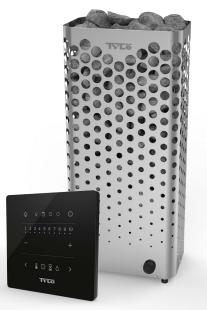

## Inspired by traditions

Tylö Air is a completely new heater from Tylö, who has drawn their inspiration in creating the Air inspired by age-old sauna traditions. The Air sauna heater comes equipped with an over size stone compartment, which is a contributing factor to the soft and delicate delivery and distribution of heat. It is available in 10,5 kW and comes equipped with a possibility to multi-phase electric connections.

Air is controlled with Pure touch control that has an elegant and compact design.

| Model                      | Output<br>(kW) | Sauna volume<br>(m³) | Suitable control panel | Weight of stones<br>(kg) | Size in mm<br>(HxWxD) |
|----------------------------|----------------|----------------------|------------------------|--------------------------|-----------------------|
| Air 10<br>(Art. 6100 1042) | 10,5           | 10-18                | Pure (included)        | 100                      | 923x410x252           |