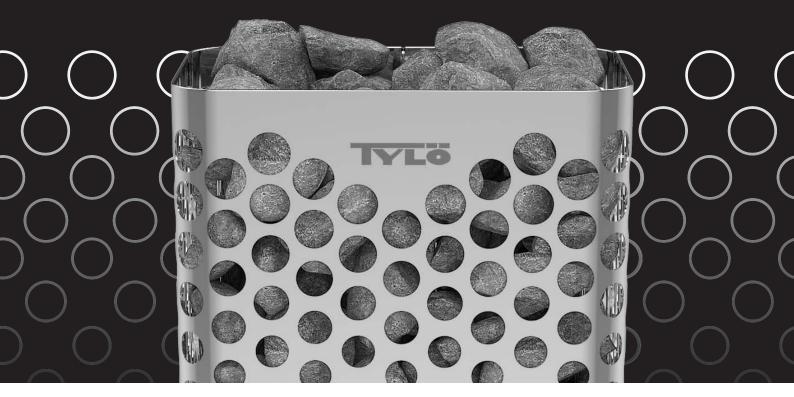

## Inspired by traditions

Tylö Air is a completely new heater from Tylö, who has drawn their inspiration in creating the Air inspired by age-old sauna traditions. The Air sauna heater comes equipped with an over size stone compartment, which is a contributing factor to the soft and delicate delivery and distribution of heat. It is available in 10,5 kW and comes equipped with a possibility to multi-phase electric connections.