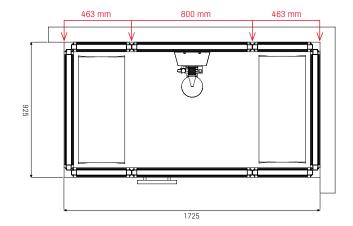

## i170

The steam column is to be installed centred on assigned 800 mm section. Install electricity and water on the back-side of the steam column.