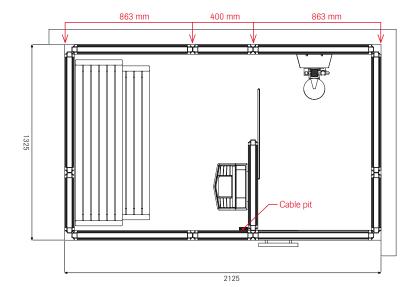

## i x 2 1 0

The shower-/steam column is to be installed centred on assigned 800 mm section. Install electricity and water on the back-side of the shower-/steam column.

The electricity for the sauna heater is fed from above through a cable pit with a heat resistant cable.