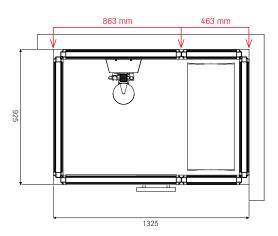

## i130

The steam column is to be installed centred on assigned 800 mm section. Install electricity and water on the back-side of the steam column.