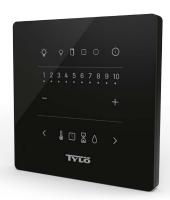

## Intuitive design and features

The elegant, compact design of Tylö's Pure control panel makes it the go-to choice for those who value functionality and advanced technology without compromising on aesthetics.

Its ultra-thin black control lights up on touch and lets you set the lighting, temperature and sauna time by simply pressing a few buttons. Of course, choosing the default start time\* means you can step into a wonderfully hot sauna as soon as you get home.

Add a door switch to the Pure control panel to prevent the heater from coming on if the door is open. Dimensions: 86 x 86 mm. IP88.

<sup>\*0</sup> to 10 hours. This feature requires door switch.