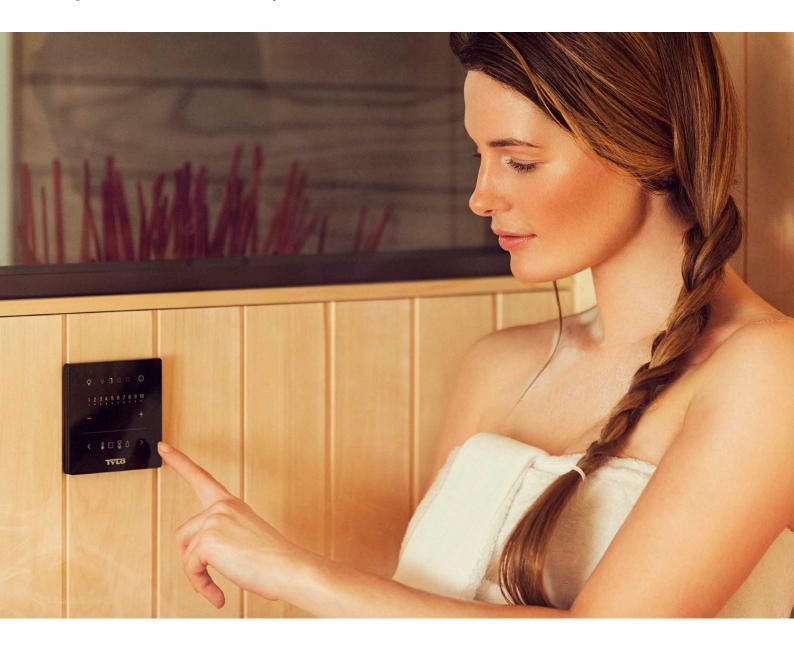

## Intuitive design and features

The elegant, compact design of Tylö's Pure control panel makes it the go-to choice for those who value functionality and advanced technology without compromising on aesthetics.

Its ultra-thin black control lights up on touch and lets you set the lighting, temperature and sauna time by simply pressing a few buttons. Of course, choosing the default start time\* means you can step into a wonderfully hot sauna as soon as you get home.

Add a door switch to the Pure control panel to prevent the heater from coming on if the door is open. Dimensions: 86 x 86 mm. IP88.

<sup>\*0</sup> to 10 hours. This feature requires door switch.