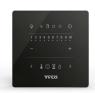

Sense MPE comes with the touch control Pure designed for wallmounted installation.

| Model                           | Output<br>(kW) | Sauna volume (m³) | Suitable control panel | Weight of stones (kg) | Size in mm (HxWxD) |
|---------------------------------|----------------|-------------------|------------------------|-----------------------|--------------------|
| Sense MPE 6<br>(Art. 6100 1031) | 6,6            | 4 - 8             | Pure (Included)        | 20                    | 559x431x337        |
| Sense MPE 8<br>(Art. 6100 1033) | 8              | 6 – 12            | Pure (Included)        | 20                    | 559x431x337        |