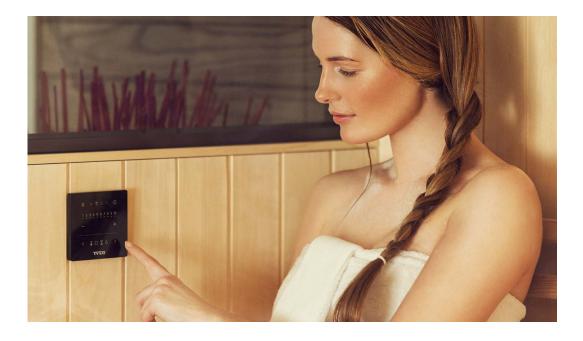

Sense MPE comes with the touch control Pure designed for wallmounted installation.

| Model                           | Output<br>(kW) | Sauna volume (m³) | Suitable control panel | Weight of stones (kg) | Size in mm (HxWxD) |
|---------------------------------|----------------|-------------------|------------------------|-----------------------|--------------------|
| Sense MPE 6<br>(Art. 6100 1031) | 6,6            | 4 - 8             | Pure (Included)        | 20                    | 559x431x337        |
| Sense MPE 8<br>(Art. 6100 1033) | 8              | 6 – 12            | Pure (Included)        | 20                    | 559x431x337        |