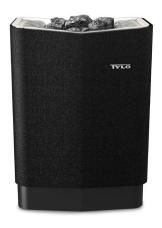

## Tylö sauna heater Sense MPE

Sense MPE is a brand new sauna heater, combining sleek design with the reliable functionality and genuine quality of Tylö. Sense's quick and pleasant heat and precise temperature control will free all your senses. The heater is equipped with a fiber-coated outer shell in order to minimize the risk of burns and an easy-to-clean, removable compartment for fragrant essences – all in a completely new design to complement any sauna.

## Free your Senses

Sense MPE provides you with quick and safe heat in a brand new design. The heater has protection from overheating as well as our patented energy-saving feature "divided output".

You can choose 6.6 or 8 kW and can select from a wall-mounted or floor-mounted heater with optional legs (Legs art. 9000 1060). Sense heaters requires one packages mini sauna stones (art. 9014 1050).

Sense MPE comes with the touch control Pure designed for wallmounted installation.

| Model                           | Output<br>(kW) | Sauna volume (m³) | Suitable control panel | Weight of stones (kg) | Size in mm (HxWxD) |
|---------------------------------|----------------|-------------------|------------------------|-----------------------|--------------------|
| Sense MPE 6<br>(Art. 6100 1031) | 6,6            | 4 - 8             | Pure (Included)        | 20                    | 559x431x337        |
| Sense MPE 8<br>(Art. 6100 1033) | 8              | 6 – 12            | Pure (Included)        | 20                    | 559x431x337        |