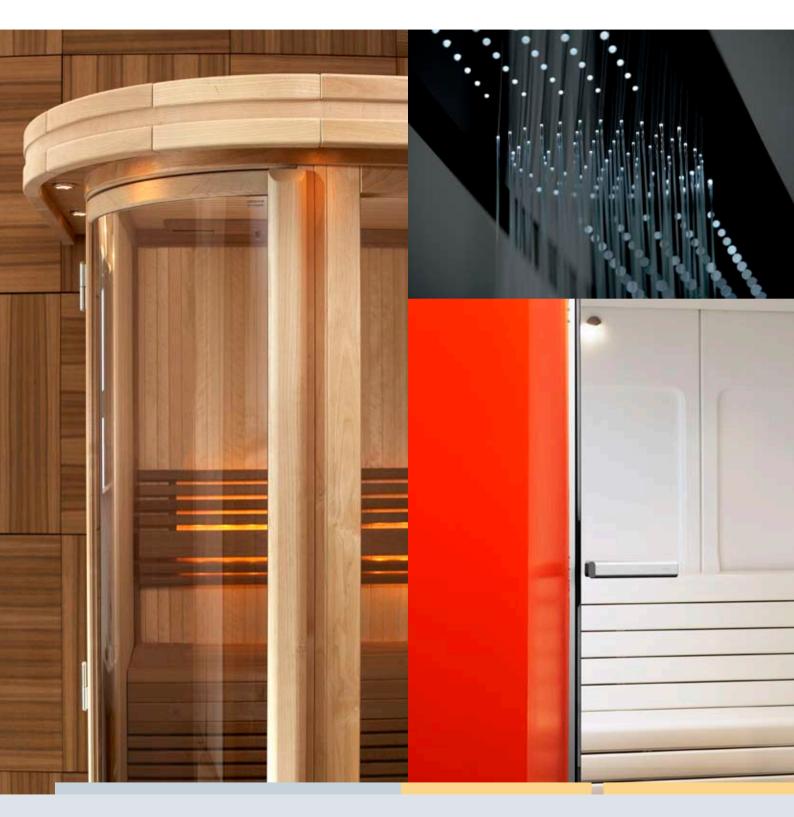

## SAUNAS SHOWERS STEAM BATHS

Grand Luxe sauna rooms.

Grand Luxe rooms come in the same sizes and basic models as the Classic series. The difference is in the choice of timber – the panelling inside and out, plus all the interior fittings, are in natural blonde aspen.

Here too, you can give free rein to your imagination or adapt the exterior to your existing decoration. All you need is a little woodstain, for example.

The welcoming glass door, which can be hung to open either left or right, has a beautifully finished wooden handle and is set firmly into a solid wooden frame. Tinted safety glass and a magnetic door catch come as standard.

Grand Luxe sauna room with outside walls in a stained finish and optional glazed sections 52 and 52 VENT

Inside, the sauna is generously appointed with two broad benches in a split-level design, skirting panels to screen off the gaps between, and an attractively contoured backrest concealing sauna lighting – all in elegant, slender strips of wood.