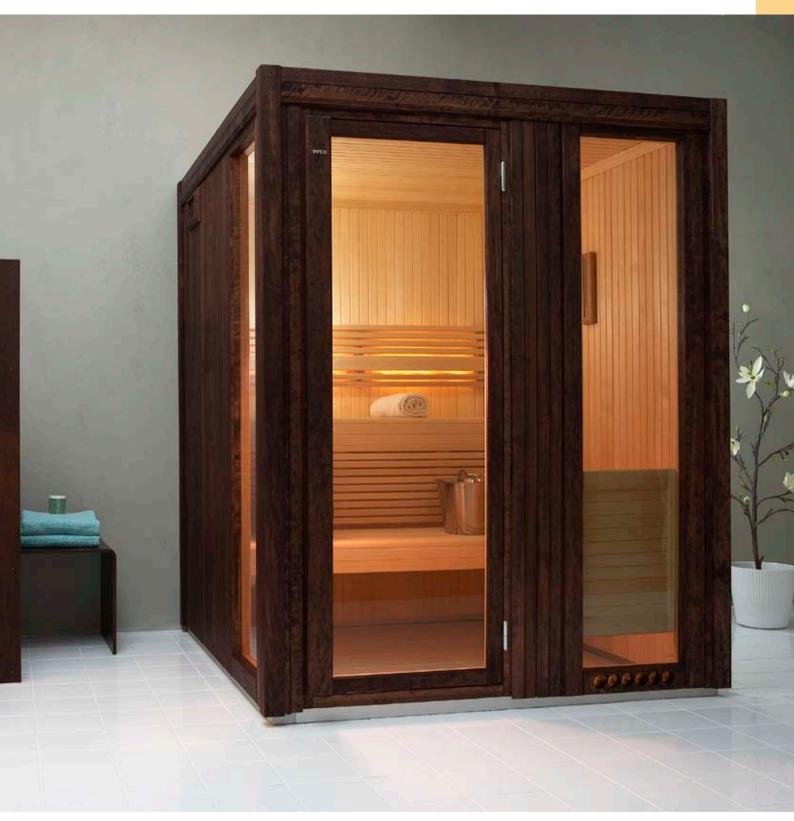

Grand Luxe sauna room with outside walls in a stained finish and optional glazed sections 52 and 52 VENT

Inside, the sauna is generously appointed with two broad benches in a split-level design, skirting panels to screen off the gaps between, and an attractively contoured backrest concealing sauna lighting – all in elegant, slender strips of wood.

The tasteful combination of traditional style and coordinated materials ensures that the Grand Luxe sauna blends into most domestic environments. And, with so many sizes to choose from, you're sure to find one that's ideal for your home.

Grand Luxe rooms come in 16 sizes (see floor layout plans on page 44). All are designed to be placed in an existing corner and have two outer walls finished in covering panels. If you want to personalise your sauna room, you can choose a different door, glazed sections, wall sections with aspen panels inside and out, and a variety of interior fittings from our range of accessories (pages 46–53). Choose Grand Luxe Special if you want to finish the outside of your sauna in tiles or other materials that match the rest of your bathroom décor. It's as versatile as your imagination.