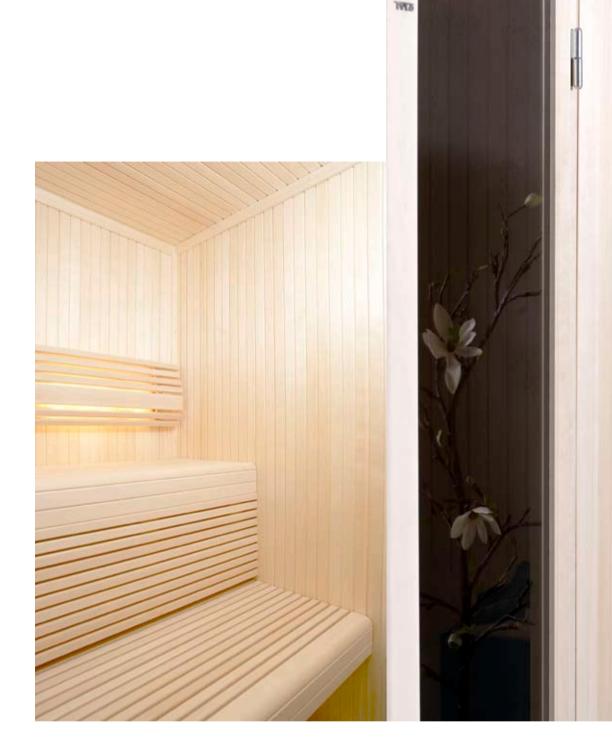

## SAUNAS SHOWERS STEAM BATHS

Grand Luxe sauna rooms.

Grand Luxe rooms come in the same sizes and basic models as the Classic series. The difference is in the choice of timber – the panelling inside and out, plus all the interior fittings, are in natural blonde aspen.

Here too, you can give free rein to your imagination or adapt the exterior to your existing decoration. All you need is a little woodstain, for example.

The welcoming glass door, which can be hung to open either left or right, has a beautifully finished wooden handle and is set firmly into a solid wooden frame. Tinted safety glass and a magnetic door catch come as standard.

Grand Luxe sauna room with outside walls in a stained finish and optional glazed sections 52 and 52 VENT

Inside, the sauna is generously appointed with two broad benches in a split-level design, skirting panels to screen off the gaps between, and an attractively contoured backrest concealing sauna lighting – all in elegant, slender strips of wood.