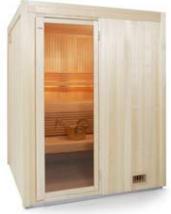

Grand Luxe sauna room with outside walls in a stained finish and optional glazed sections 52 and 52 VENT

Inside, the sauna is generously appointed with two broad benches in a split-level design, skirting panels to screen off the gaps between, and an attractively contoured backrest concealing sauna lighting – all in elegant, slender strips of wood.

The tasteful combination of traditional style and coordinated materials ensures that the Grand Luxe sauna blends into most domestic environments. And, with so many sizes to choose from, you're sure to find one that's ideal for your home.

Grand Luxe rooms come in 16 sizes (see floor layout plans on page 44). All are designed to be placed in an existing corner and have two outer walls finished in covering panels. If you want to personalise your sauna room, you can choose a different door, glazed sections, wall sections with aspen panels inside and out, and a variety of interior fittings from our range of accessories (pages 46–53). Choose Grand Luxe Special if you want to finish the outside of your sauna in tiles or other materials that match the rest of your bathroom décor. It's as versatile as your imagination.