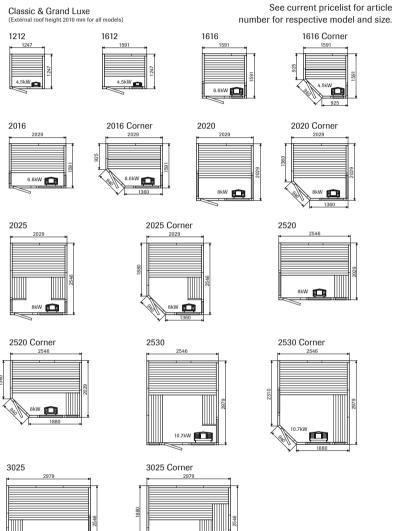

Grand Luxe rooms come in 16 sizes (see floor layout plans on page 44). All are designed to be placed in an existing corner and have two outer walls finished in covering panels. If you want to personalise your sauna room, you can choose a different door, glazed sections, wall sections with aspen panels inside and out, and a variety of interior fittings from our range of accessories (pages 46–53). Choose Grand Luxe Special if you want to finish the outside of your sauna in tiles or other materials that match the rest of your bathroom décor. It's as versatile as your imagination.

To make sure you choose a sauna heater with the right output, please refer to the information adjacent to the relevant floor plan.

## Freedom of choice is yours - by design.

Here you have a bird's eye view of all our complete, prefabricated sauna rooms. You can see sizes, the correct location of the sauna heater and the layout of the interior fittings. All our sauna rooms can also be installed mirror fashion (except Vital Vision). You can also see which standard wall sections can be replaced by glazed sections. For the sake of clarity we also indicate the optimum heater output for each of the rooms.

Wall sections shaded in dark grey can be replaced by glazed sections. (See description on pages 46-47.) Please state which wall sections you wish to replace with glazed sections when ordering your sauna room.