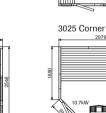

## Freedom of choice is yours - by design.

Here you have a bird's eye view of all our complete, prefabricated sauna rooms. You can see sizes, the correct location of the sauna heater and the layout of the interior fittings. All our sauna rooms can also be installed mirror fashion (except Vital Vision). You can also see which standard wall sections can be replaced by glazed sections. For the sake of clarity we also indicate the optimum heater output for each of the rooms.

Wall sections shaded in dark grey can be replaced by glazed sections. (See description on pages 46-47.) Please state which wall sections you wish to replace with glazed sections when ordering your sauna room.

To make sure you choose a sauna heater with the right output, please refer to the information adjacent to the relevant floor plan.