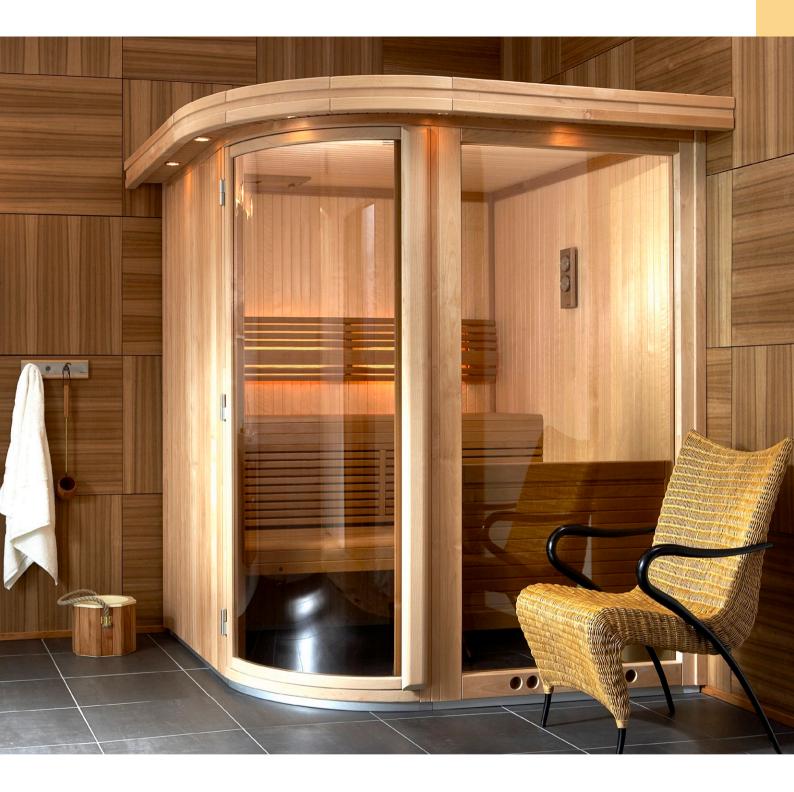

## Space Vision sauna rooms.

The name says it all. Space Vision has been designed for those who enjoy saunas surrounded by light and a sensation of space. Among the most distinctive characteristics of this exclusive range of sauna rooms are the bold sweep of the rounded corner, the generous expanses of glass and the tasteful combination of different woods.

The gently rounded front edge of the bench feels extra comfortable against your legs – and provides further proof of Tylö's attention to detail.

Recessed downlights in the decorative soffit bathe the beech of the external walls in an inviting, warm glow. The inside walls and ceiling in natural aspen form an attractive contrast to the slender strips of beech used for the interior fittings. The broad, comfortable benches come complete with skirting panels, while concealed lighting behind the specially contoured backrest enhances the welcoming appeal of the sauna.

The well-made glass door, like all the other glazed sections, is made of smoked,

tempered safety glass, set in a sturdy frame of beech. The door has a handle with magnetic catch. And for maximum flexibility you can, of course, hang the door to open either left or right.