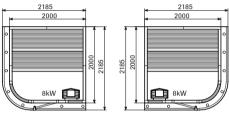

### Freedom of choice is yours - by design.

Here you have a bird's eye view of all our complete, prefabricated sauna rooms. You can see sizes, the correct location of the sauna heater and the layout of the interior fittings. All our sauna rooms can also be installed mirror fashion (except Vital Vision). You can also see which standard wall sections can be replaced by glazed sections. For the sake of clarity we also indicate the optimum heater output for each of the rooms.

### Space Vision 200, front access.

(External roof height 2030 mm)