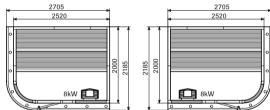

### Freedom of choice is yours - by design.

Here you have a bird's eye view of all our complete, prefabricated sauna rooms. You can see sizes, the correct location of the sauna heater and the layout of the interior fittings. All our sauna rooms can also be installed mirror fashion (except Vital Vision). You can also see which standard wall sections can be replaced by glazed sections. For the sake of clarity we also indicate the optimum heater output for each of the rooms.

### Space Vision 250. front access.

(External roof height 2030 mm)