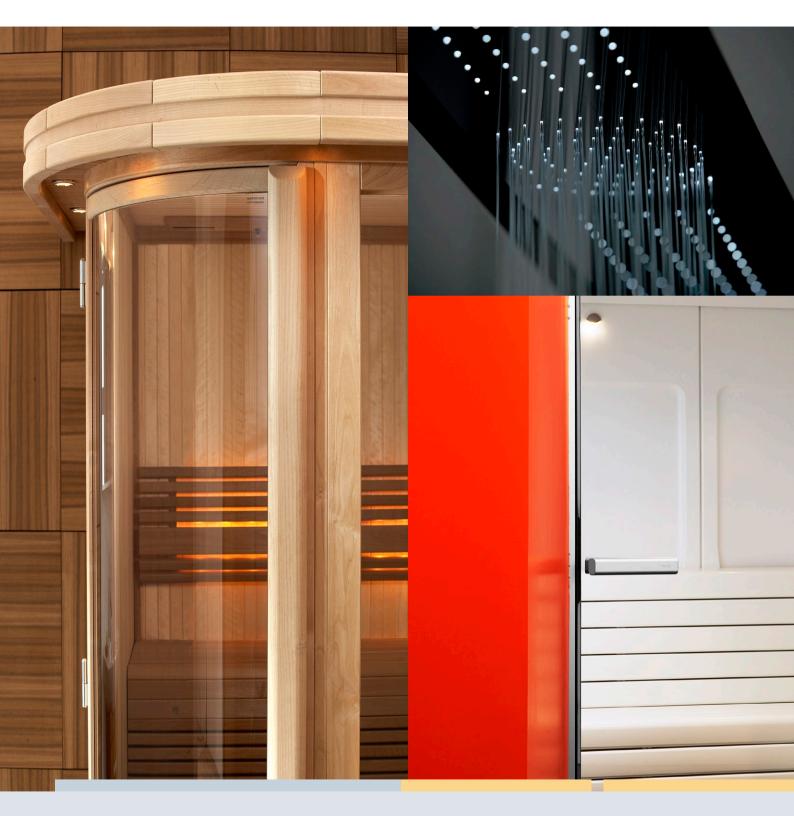

## Space Vision sauna rooms.

The name says it all. Space Vision has been designed for those who enjoy saunas surrounded by light and a sensation of space. Among the most distinctive characteristics of this exclusive range of sauna rooms are the bold sweep of the rounded corner, the generous expanses of glass and the tasteful combination of different woods.

The gently rounded front edge of the bench feels extra comfortable against your legs – and provides further proof of Tylö's attention to detail.

Recessed downlights in the decorative soffit bathe the beech of the external walls in an inviting, warm glow. The inside walls and ceiling in natural aspen form an attractive contrast to the slender strips of beech used for the interior fittings. The broad, comfortable benches come complete with skirting panels, while concealed lighting behind the specially contoured backrest enhances the welcoming appeal of the sauna.

The well-made glass door, like all the other glazed sections, is made of smoked,

tempered safety glass, set in a sturdy frame of beech. The door has a handle with magnetic catch. And for maximum flexibility you can, of course, hang the door to open either left or right.