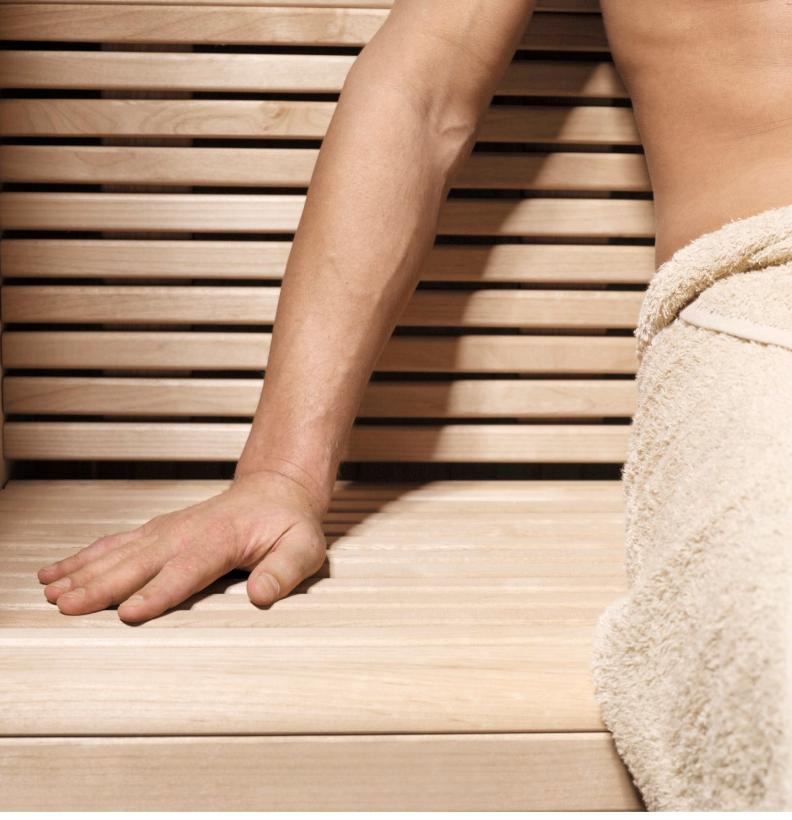

The gently rounded front edge of the bench feels extra comfortable against your legs – and provides further proof of Tylö's attention to detail.

Recessed downlights in the decorative soffit bathe the beech of the external walls in an inviting, warm glow. The inside walls and ceiling in natural aspen form an attractive contrast to the slender strips of beech used for the interior fittings. The broad, comfortable benches come complete with skirting panels, while concealed lighting behind the specially contoured backrest enhances the welcoming appeal of the sauna.