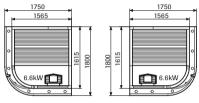

### Freedom of choice is yours - by design.

Here you have a bird's eye view of all our complete, prefabricated sauna rooms. You can see sizes, the correct location of the sauna heater and the layout of the interior fittings. All our sauna rooms can also be installed mirror fashion (except Vital Vision). You can also see which standard wall sections can be replaced by glazed sections. For the sake of clarity we also indicate the optimum heater output for each of the rooms.

### Space Vision 200, front access.

(External roof height 2030 mm)