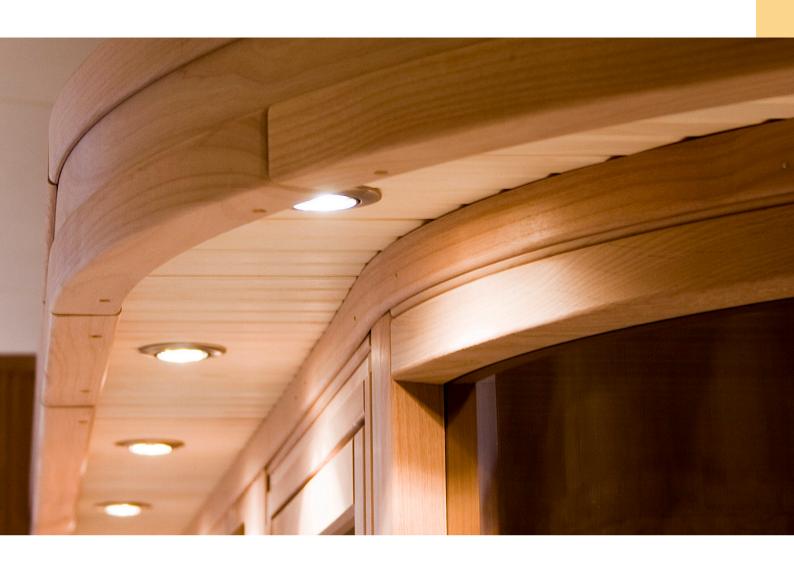

The gently rounded front edge of the bench feels extra comfortable against your legs – and provides further proof of Tylö's attention to detail.

Recessed downlights in the decorative soffit bathe the beech of the external walls in an inviting, warm glow. The inside walls and ceiling in natural aspen form an attractive contrast to the slender strips of beech used for the interior fittings. The broad, comfortable benches come complete with skirting panels, while concealed lighting behind the specially contoured backrest enhances the welcoming appeal of the sauna.